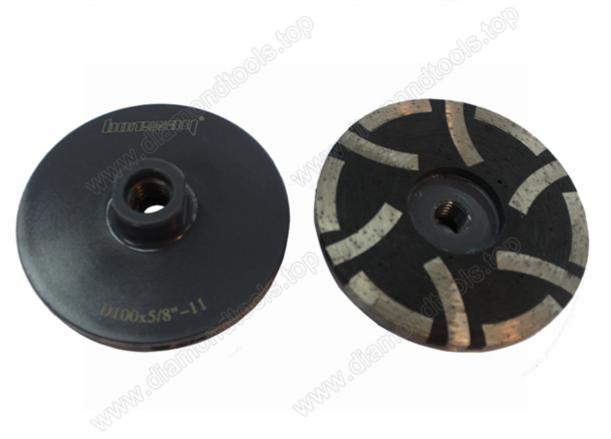

100mm Resin filled Diamond Concrete Wheel Cup Introduction

## 100mm Resin filled Diamond Concrete Wheel Cup

| Diameter    | Connection | Segment<br>Height | Grit                      |
|-------------|------------|-------------------|---------------------------|
| 105mm(4")   | 5/8"-11    |                   |                           |
| 115mm(4.5") | 20mm       |                   |                           |
| 125(5")     | 22.23mm    | 5mm               | Rough(#30)<br>Medium(#60) |
| 150mm(6")   | M14        |                   | Smooth(#120)              |
| 180mm(7")   | Snail Lock |                   |                           |