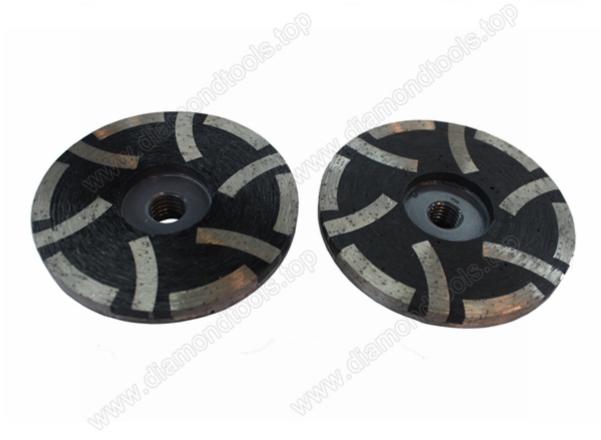

100mm Resin filled Diamond Concrete Wheel Cup Introduction

## 100mm Resin filled Diamond Concrete Wheel Cup

| Diameter    | Connection | Segment<br>Height | Grit                      |
|-------------|------------|-------------------|---------------------------|
| 105mm(4")   | 5/8"-11    |                   |                           |
| 115mm(4.5") | 20mm       |                   |                           |
| 125(5")     | 22.23mm    | 5mm               | Rough(#30)<br>Medium(#60) |
| 150mm(6")   | M14        |                   | Smooth(#120)              |
| 180mm(7")   | Snail Lock |                   |                           |