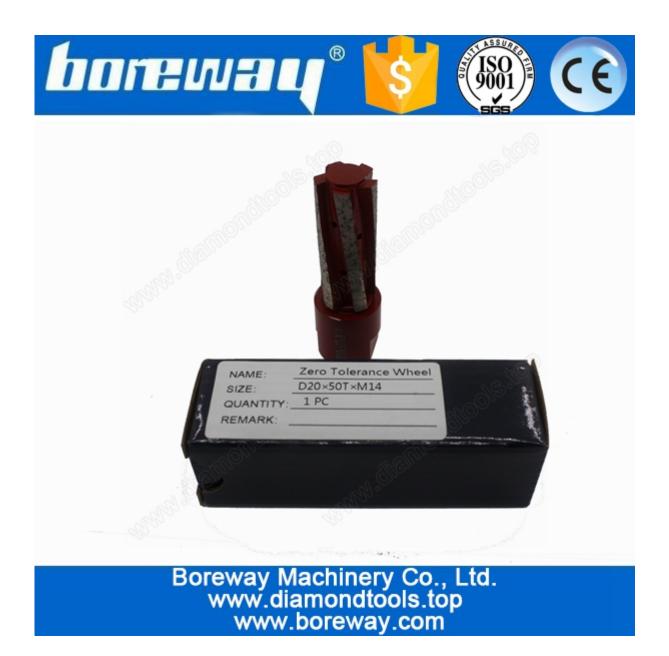

## **Segment Diamond Finger Drill Bit For Slab**

D20\*50T\*M14 are usually use after diamond core drill bits,

fast removing dust, diamond sink wheel.

#### **Specifications:**

The following are the normal specifications about **Segment Diamond Finger Drill Bit For Slab D20\*50T\*M14**:

| Diameter      | Bore (mm)        | Segment Length | Segment No. |
|---------------|------------------|----------------|-------------|
| 20mm (3/4")   | 1/2 Gas          | 40mm           | 4-6pcs      |
| 25mm (1")     | (Male Thread)    | 45mm           |             |
| 30mm (1-1/4") | 7M14<br>-5/8"-11 | 50mm<br>60mm   |             |
| 35mm (1-3/8") |                  |                |             |
| 40mm (1-5/8") |                  |                |             |
| 50mm (2")     |                  |                |             |
| 60mm (2-3/8") |                  |                |             |

#### **Picture:**

Segment Diamond Finger Drill Bit For Slab D20\*50T\*M14