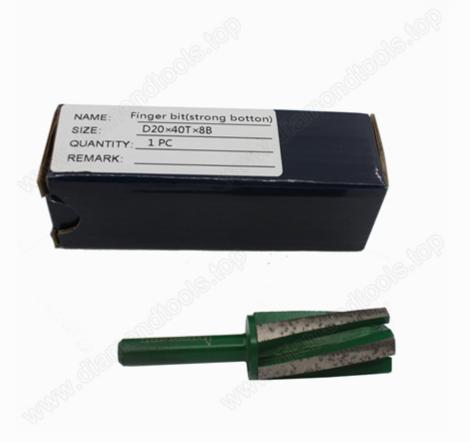

# **Related product:**

Shank Diamond Finger Milling Bit With Strength Bottom For Stone D20\*40T\*12B

Boreway Machinery Co., Ltd. www.diamondtools.top www.boreway.com