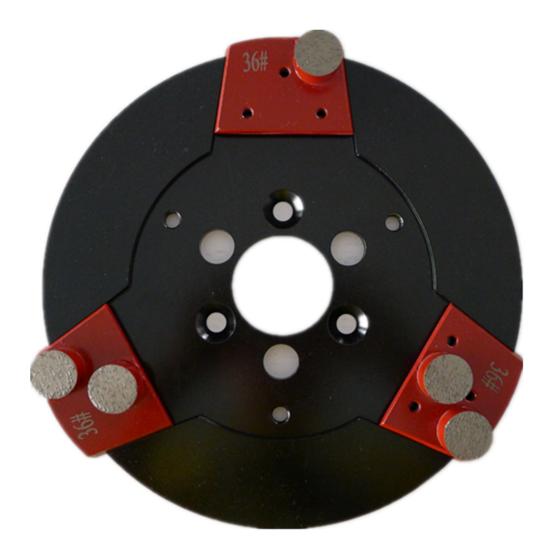

#### Lavina Quick Lock Blank

Three Types of Lavina Blank, Perfect Fit in Lavina Grinding Machine.

Type One: Quick Lock Lavina Blank

Type Two: Lavina Blank with Three of M6/M8 Threads