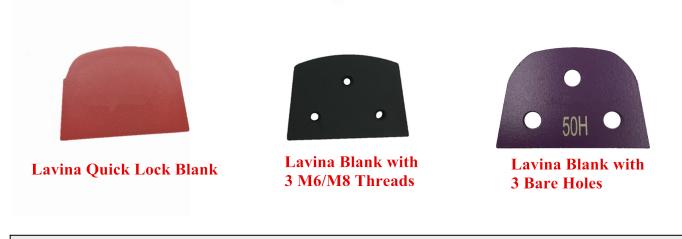

#### Lavina Quick Lock Blank

Three Types of Lavina Blank, Perfect Fit in Lavina Grinding Machine.

Type One: Quick Lock Lavina Blank

Type Two: Lavina Blank with Three of M6/M8 Threads