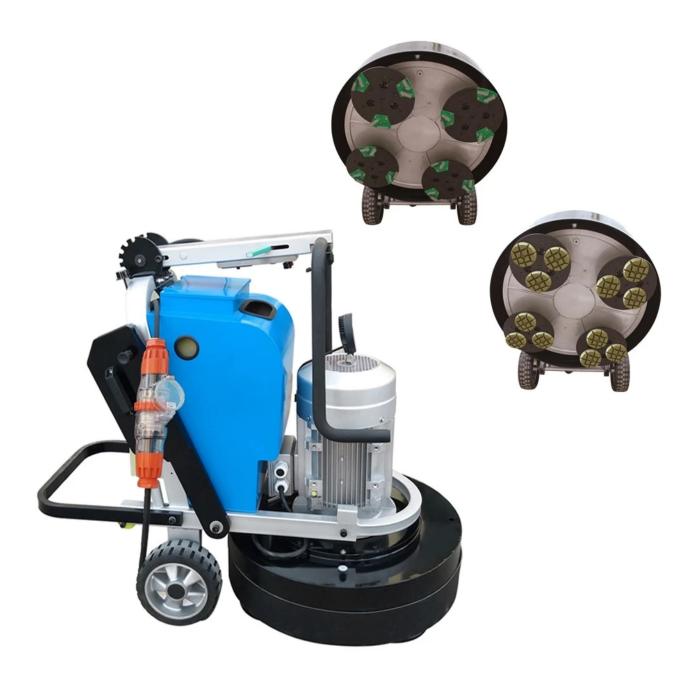

#### Lavina Quick Lock Blank

Three Types of Lavina Blank, Perfect Fit in Lavina Grinding Machine.

Type One: Quick Lock Lavina Blank

Type Two: Lavina Blank with Three of M6/M8 Threads