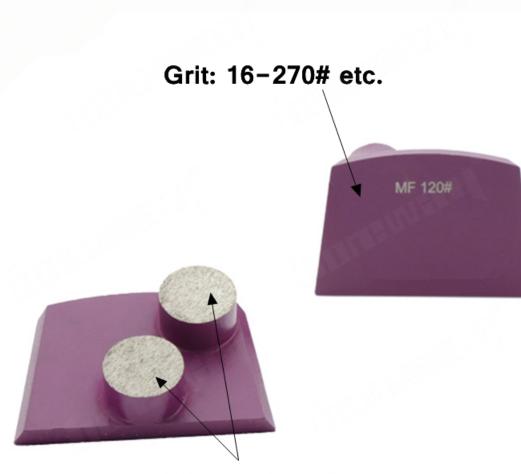

#### **Specifications:**

The following are normal specifications Lavina Diamond Grinding Pad:

| Name:         | Lavina Diamond Grinding Pad                                                                |  |  |  |  |
|---------------|--------------------------------------------------------------------------------------------|--|--|--|--|
| Segment Grit: | 16-270#etc.                                                                                |  |  |  |  |
| Size:         | Two Round Segments                                                                         |  |  |  |  |
| Segment Size: | D25mm*H12.5mm*2T                                                                           |  |  |  |  |
| Material:     | Diamond And Metal Powder                                                                   |  |  |  |  |
| Quality: :    | International Standard Quality                                                             |  |  |  |  |
| Connection:   | Lavina Quick Lock Connection                                                               |  |  |  |  |
| Machine:      | Lavina Quick Connecting Grinding Machine                                                   |  |  |  |  |
| Bond:         | Very Soft Bond, Soft Bond,<br>Medium Bond, Hard Bond,<br>Very Hard Bond, Extreme Hard Bond |  |  |  |  |

## D25mm\*H12.5mm\*2T Double Round Segments