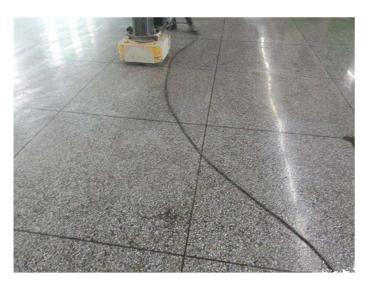

#### **Lavina Transition Plates**

**Before Grinding and Polishing** 

After Grinding and Polishing

| Color: |  |  |  |
|--------|--|--|--|
|        |  |  |  |

| CONCRETE<br>HARDNESS | Xtreme<br>Hard | Very Hard | Hard      | Medium<br>Hard | Soft      | Very Soft |
|----------------------|----------------|-----------|-----------|----------------|-----------|-----------|
| PSI                  | 6500-9000      | 5000-7000 | 4000-5000 | 3000-4000      | 1500-3500 | 1000-2000 |
| MPA                  | C50-C65        | C40-C55   | C30-C50   | C20-C40        | C15-C25   | C10-C20   |
| CODE                 | XHF            | VHF       | HF        | MHF            | SF        | VSF       |
| COLOUR               |                |           |           |                |           |           |