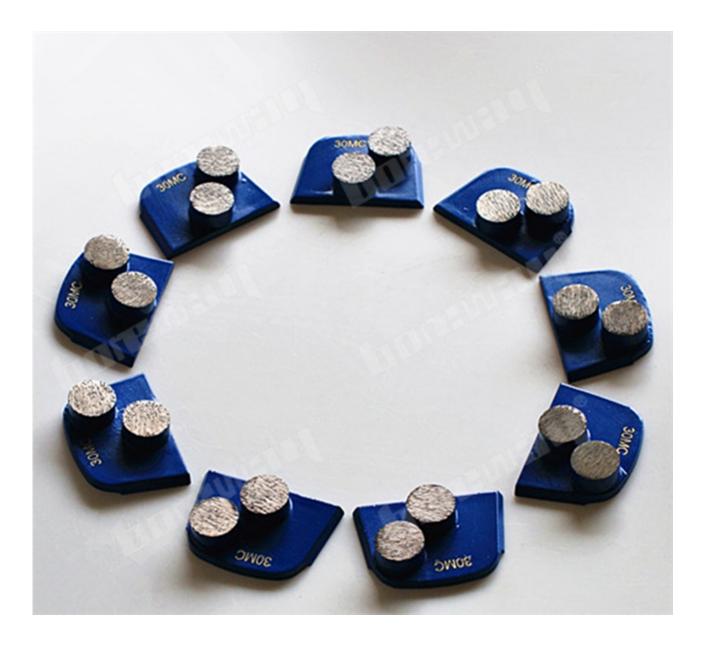

|  |  |  |  |
| Quality: :    | International Standard Quality                                                             |  |  |  |  |
| Connection:   | Lavina Quick Lock Connection                                                               |  |  |  |  |
| Machine:      | Lavina Quick Connecting Grinding Machine                                                   |  |  |  |  |
| Bond:         | Very Soft Bond, Soft Bond,<br>Medium Bond, Hard Bond,<br>Very Hard Bond, Extreme Hard Bond |  |  |  |  |

Specially designed tools are available for any standard application. We can Tailor your tools to your specific needs.

#### **Product Details:**

#### Lavina Diamond Grinding Pad:



## D25mm\*H12.5mm\*2T Double Round Segments











#### If you are interested in our products, you can click on me.

#### **Applications:**

**Lavina Diamond Grinding Pad** suitable for general (concrete, stone) grinding use while mostly they are used for paint, glue, epoxy removal and floor coating, high quality and high efficiency, long lifespan.

(1) Coarse grit: 16#,24#,30#,36#.

Could be used for un-even concrete floors , rough grinding preparation on floor or old floor renovation.

(2) Medium grits: 46#, 50/60# , 60/80#, 100# Could be used for all kinds of concrete and terrazzo floors , grinding preparation on floor or old floor renovation.

(3) Fine grits: 120#, 150#, 180#, 200#, 270#Could be used for all kinds of concrete and terrazzo floors , find grinding preparation on floor or old floor renovation before polishing.

#### **