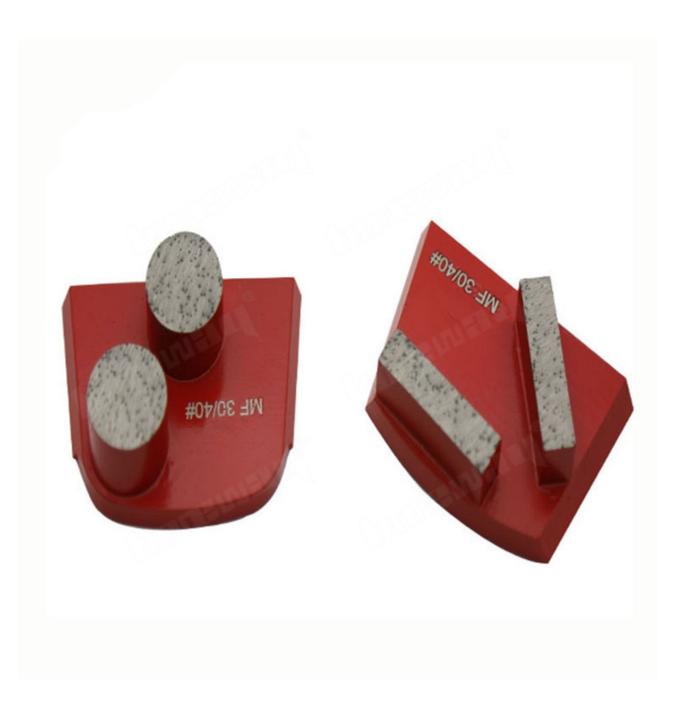

|  |  |  |  |
| Quality: :    | International Standard Quality                                                             |  |  |  |  |
| Connection:   | Lavina Quick Lock Connection                                                               |  |  |  |  |
| Machine:      | Lavina Quick Connecting Grinding Machine                                                   |  |  |  |  |
| Bond:         | Very Soft Bond, Soft Bond,<br>Medium Bond, Hard Bond,<br>Very Hard Bond, Extreme Hard Bond |  |  |  |  |

Specially designed tools are available for any standard application. We can Tailor your tools to your specific needs.

#### **Product Details:**

#### Lavina Diamond Grinding Pad:



## D25mm\*H12.5mm\*2T Double Round Segments











#### If you are interested in our products, you can click on me.

#### **Applications:**

**Lavina Diamond Grinding Pad** suitable for general (concrete, stone) grinding use while mostly they are used for paint, glue, epoxy removal and floor coating, high quality and high efficiency, long lifespan.

(1) Coarse grit: 16#,24#,30#,36#.

Could be used for un-even concrete floors , rough grinding preparation on floor or old floor renovation.

(2) Medium grits: 46#, 50/60# , 60/80#, 100# Could be used for all kinds of concrete and terrazzo floors , grinding preparation on floor or old floor renovation.

(3) Fine grits: 120#, 150#, 180#, 200#, 270#Could be used for all kinds of concrete and terrazzo floors , find grinding preparation on floor or old floor renovation before polishing.

####