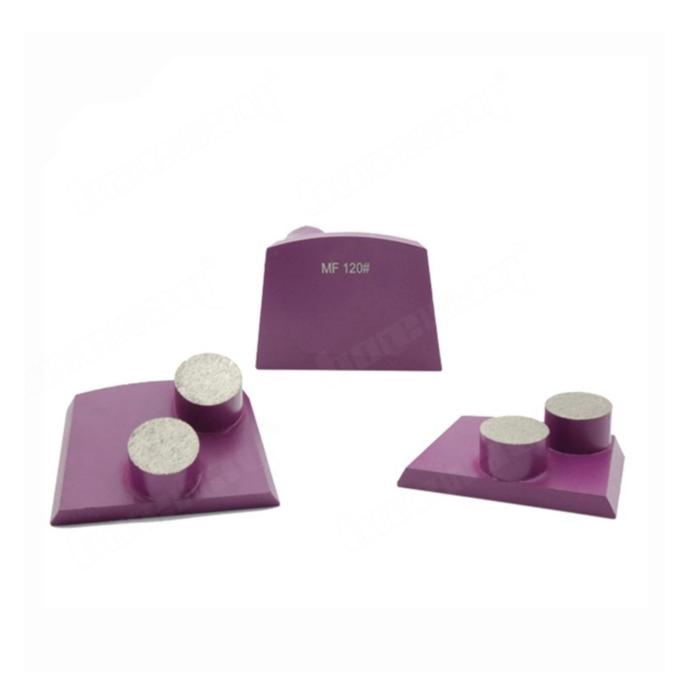

|  |  |  |  |
| Quality: :    | International Standard Quality                                                             |  |  |  |  |
| Connection:   | Lavina Quick Lock Connection                                                               |  |  |  |  |
| Machine:      | Lavina Quick Connecting Grinding Machine                                                   |  |  |  |  |
| Bond:         | Very Soft Bond, Soft Bond,<br>Medium Bond, Hard Bond,<br>Very Hard Bond, Extreme Hard Bond |  |  |  |  |

Specially designed tools are available for any standard application. We can Tailor your tools to your specific needs.

#### **Product Details:**

#### Lavina Diamond Grinding Pad:



## D25mm\*H12.5mm\*2T Double Round Segments











#### If you are interested in our products, you can click on me.

#### **Applications:**

**Lavina Diamond Grinding Pad** suitable for general (concrete, stone) grinding use while mostly they are used for paint, glue, epoxy removal and floor coating, high quality and high efficiency, long lifespan.

(1) Coarse grit: 16#,24#,30#,36#.

Could be used for un-even concrete floors , rough grinding preparation on floor or old floor renovation.

(2) Medium grits: 46#, 50/60# , 60/80#, 100# Could be used for all kinds of concrete and terrazzo floors , grinding preparation on floor or old floor renovation.

(3) Fine grits: 120#, 150#, 180#, 200#, 270#Could be used for all kinds of concrete and terrazzo floors , find grinding preparation on floor or old floor renovation before polishing.

#