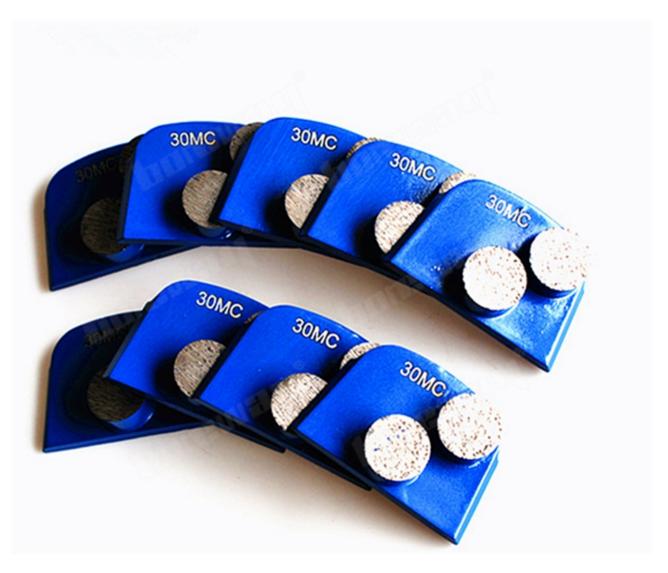

|  |  |  |  |
| Quality: :    | International Standard Quality                                                             |  |  |  |  |
| Connection:   | Lavina Quick Lock Connection                                                               |  |  |  |  |
| Machine:      | Lavina Quick Connecting Grinding Machine                                                   |  |  |  |  |
| Bond:         | Very Soft Bond, Soft Bond,<br>Medium Bond, Hard Bond,<br>Very Hard Bond, Extreme Hard Bond |  |  |  |  |

Specially designed tools are available for any standard application. We can Tailor your tools to your specific needs.

#### **Product Details:**

#### Lavina Diamond Grinding Pad:



## D25mm\*H12.5mm\*2T Double Round Segments











#### If you are interested in our products, you can click on me.

#### **Applications:**

**Lavina Diamond Grinding Pad** suitable for general (concrete, stone) grinding use while mostly they are used for paint, glue, epoxy removal and floor coating, high quality and high efficiency, long lifespan.

(1) Coarse grit: 16#,24#,30#,36#.

Could be used for un-even concrete floors , rough grinding preparation on floor or old floor renovation.

(2) Medium grits: 46#, 50/60# , 60/80#, 100# Could be used for all kinds of concrete and terrazzo floors , grinding preparation on floor or old floor renovation.

(3) Fine grits: 120#, 150#, 180#, 200#, 270#Could be used for all kinds of concrete and terrazzo floors , find grinding preparation on floor or old floor renovation before polishing.

#### **La