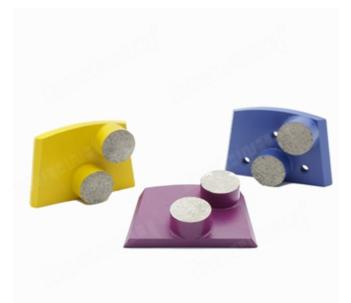

# Two Round Segments Lavina Concrete Diamond Grinding Pad For Concrete Terrazzo Floor

The **Lavina Diamond Grinding Pad** becomes popular diamond grinding tools in concrete finishing. They deliver a smooth and efficiency grinding with a very low cost.

## D25mm\*H12.5mm\*2T Double Round Segments