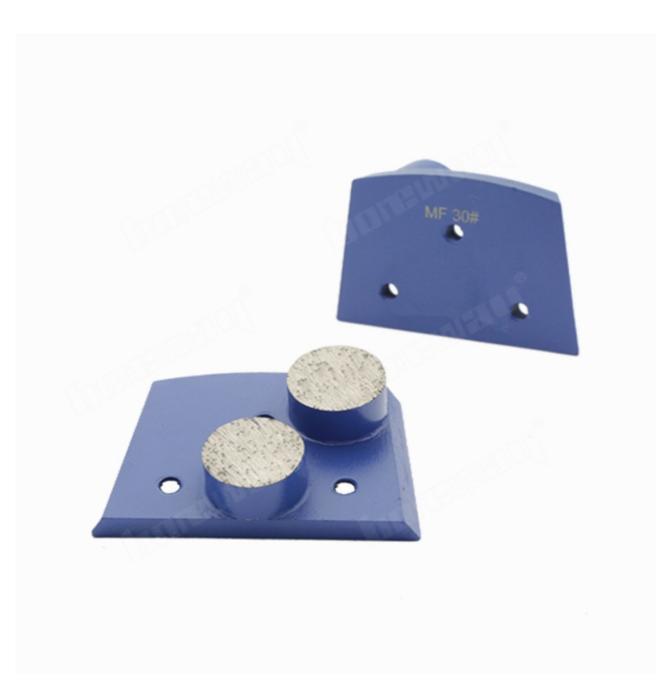

|  |  |  |  |
| Quality: :    | International Standard Quality                                                             |  |  |  |  |
| Connection:   | Lavina Quick Lock Connection                                                               |  |  |  |  |
| Machine:      | Lavina Quick Connecting Grinding Machine                                                   |  |  |  |  |
| Bond:         | Very Soft Bond, Soft Bond,<br>Medium Bond, Hard Bond,<br>Very Hard Bond, Extreme Hard Bond |  |  |  |  |

Specially designed tools are available for any standard application. We can Tailor your tools to your specific needs.

#### **Product Details:**

#### Lavina Diamond Grinding Pad:



## D25mm\*H12.5mm\*2T Double Round Segments











#### If you are interested in our products, you can click on me.

#### **Applications:**

**Lavina Diamond Grinding Pad** suitable for general (concrete, stone) grinding use while mostly they are used for paint, glue, epoxy removal and floor coating, high quality and high efficiency, long lifespan.

(1) Coarse grit: 16#,24#,30#,36#.

Could be used for un-even concrete floors , rough grinding preparation on floor or old floor renovation.

(2) Medium grits: 46#, 50/60# , 60/80#, 100# Could be used for all kinds of concrete and terrazzo floors , grinding preparation on floor or old floor renovation.

(3) Fine grits: 120#, 150#, 180#, 200#, 270#Could be used for all kinds of concrete and terrazzo floors , find grinding preparation on floor or old floor renovation before polishing.

###