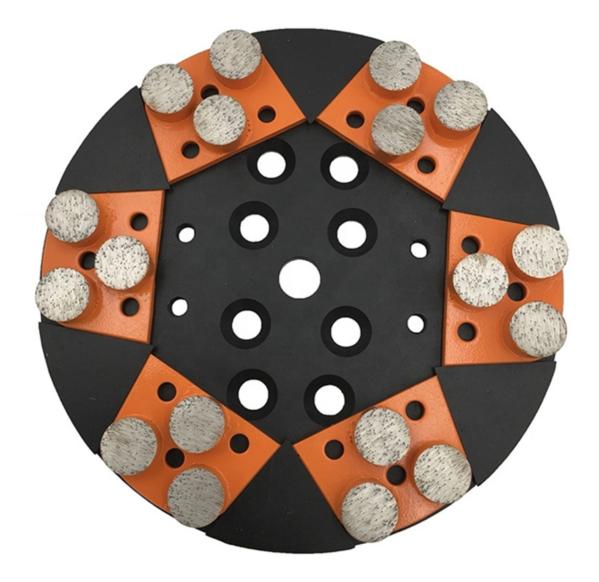

# Two Round Segments Lavina Concrete Diamond Grinding Pad For Concrete Terrazzo Floor

The **Lavina Diamond Grinding Pad** becomes popular diamond grinding tools in concrete finishing. They deliver a smooth and efficiency grinding with a very low cost.

#### **Specifications:**

The following are normal specifications Lavina Diamond Grinding Pad:

| Name:         | Lavina Diamond Grinding Pad                                                                |  |  |  |  |
|---------------|--------------------------------------------------------------------------------------------|--|--|--|--|
| Segment Grit: | 16-270#etc.                                                                                |  |  |  |  |
| Size:         | Two Round Segments                                                                         |  |  |  |  |
| Segment Size: | D25mm*H12.5mm*2T                                                                           |  |  |  |  |
| Material:     | Diamond And Metal Powder                                                                   |  |  |  |  |
| Quality: :    | International Standard Quality                                                             |  |  |  |  |
| Connection:   | Lavina Quick Lock Connection                                                               |  |  |  |  |
| Machine:      | Lavina Quick Connecting Grinding Machine                                                   |  |  |  |  |
| Bond:         | Very Soft Bond, Soft Bond,<br>Medium Bond, Hard Bond,<br>Very Hard Bond, Extreme Hard Bond |  |  |  |  |

## D25mm\*H12.5mm\*2T Double Round Segments