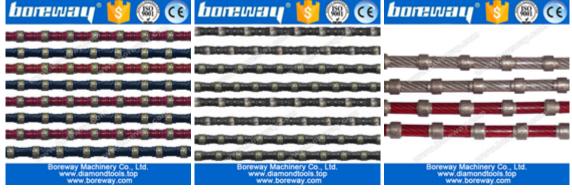

#### Introduction:

These diamond wire and beads are used for wet cutting marble,granite,sandstone,limestone and many other hard stone. These also can be used in construction cutting, bridge and under-water construction cutting, including green concrete, cured concrete, reinforced concrete, etc.

#### **Advantage:**

- 1. Huge and irregular construction cutting.
- 2. Apply to cutting of Any direction and part.
- 3. High performance, safety and no pollution.

All of our products have been strictly tested before access to market. Other specifications can be customized according to requirements.

The following shows only part of the product, other products can be customized according to your needs

If you do not find the product you want, please contact us for more product images.

Above are pictures of our conventional diamond wire saws, Other specifications can be customized according to requirements. C