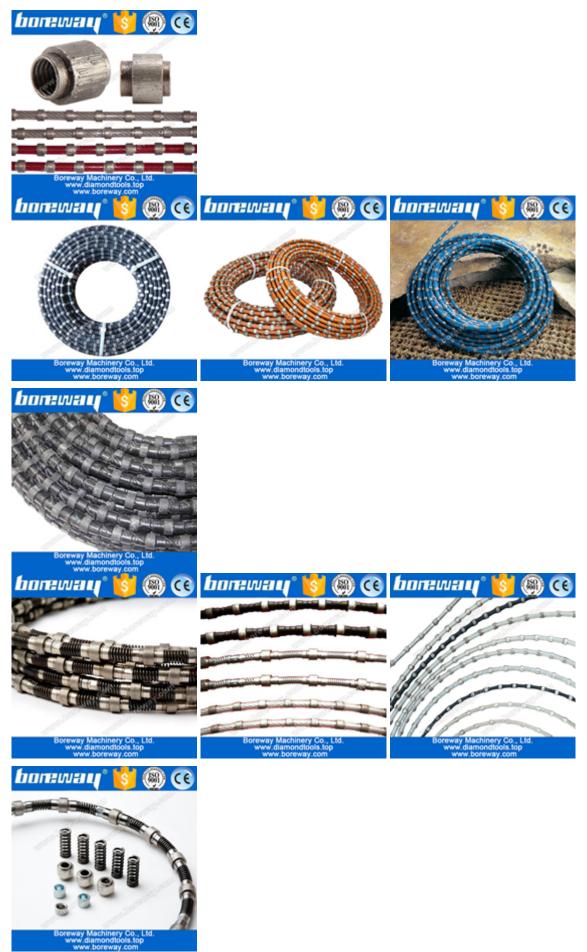

#### Introduction:

These diamond wire and beads are used for wet cutting marble,granite,sandstone,limestone and many other hard stone. These also can be used in construction cutting, bridge and under-water construction cutting, including green concrete, cured concrete, reinforced concrete, etc.

#### **Advantage:**

- 1. Huge and irregular construction cutting.
- 2. Apply to cutting of Any direction and part.
- 3. High performance, safety and no pollution.

All of our products have been strictly tested before access to market. Other specifications can be customized according to requirements.

The following shows only part of the product, other products can be customized according to your needs

If you do not find the product you want, please contact us for more product images.

Above are pictures of our conventional diamond wire saws, Other specifications can be customized according to requirements. C