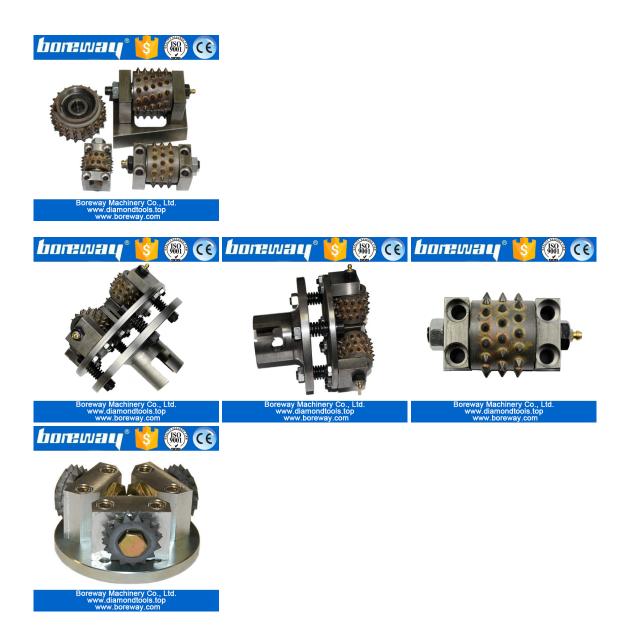

### **Detailed Images:**

Co., Ltd Is.top

🛞 🕲 boneway 😻 🅘 🕑 🐌 🚱 🚱 boneway

Above is a picture of our conventional Bush Hammers, Other specifications can be customized according to requirements.