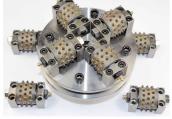

#### Introduction[]

- 1, Diameter: 125MM, 150MM, 200MM, 250MM, 300MM, 350MM, 400M, 450MM;
- 2, Roller quantity in per bush hammer: 3PCS, 4PCS, 5PCS, 6PCS, 9PCS and 12PCS;
- 3, Segment quantity in per roller: 15PCS 30PCS and 45PCS;
- 4, Mainly used for the stone finishing way of bush hammer finish;
- 5, Five to six times faster than manual times;
- 6, The grit of bush hammer face can be adjusted and the size of adaptor decide to its machine.

#### **Bush Hammers**

The following is the normal specification of Bush Hammers:

|  | Name                   | Bush Hammer                                           |
|--|------------------------|-------------------------------------------------------|
|  | Model                  | BW-BH                                                 |
|  | Diameter               | 125mm 150mm 200mm 250mm 300mm<br>350mm 400mm 450mm    |
|  | Segment<br>Number      | 30S 45S 60S                                           |
|  | Roller<br>Quantity     | 2PCS 3PCS 4PCS<br>5PCS 6PCS 9PCS 12PCS                |
|  | Applicable<br>Machines | Hand-held Gringing machine<br>Large Gringing Machines |