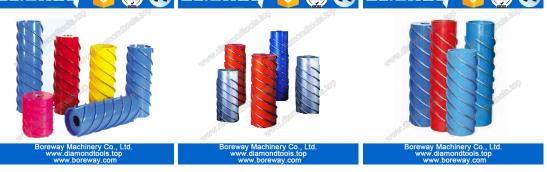

### Introduction[]

Diamond calibration roller is most commonly used to calibrate and achieve a uniform thickness on ceramic tiles surface before polishing. Thanks to the continuous technical improvement and the feedback from our customers, our diamond rollers are approved for their good sharpness, long working lifetime, low energy consumption, low working noise, excellent working effect and stable performance.

#### The following is the normal specification of diamond calibrating rollers:

The following shows only part of the product , other products can be customized according to your needs .

If you do not see the product you want , please contact us for more product images . மாசய்கடி° 😒 இ (டி மாசய்கடி° 😒 இ (டி மாசய்கடி° 😒 இ) (டி