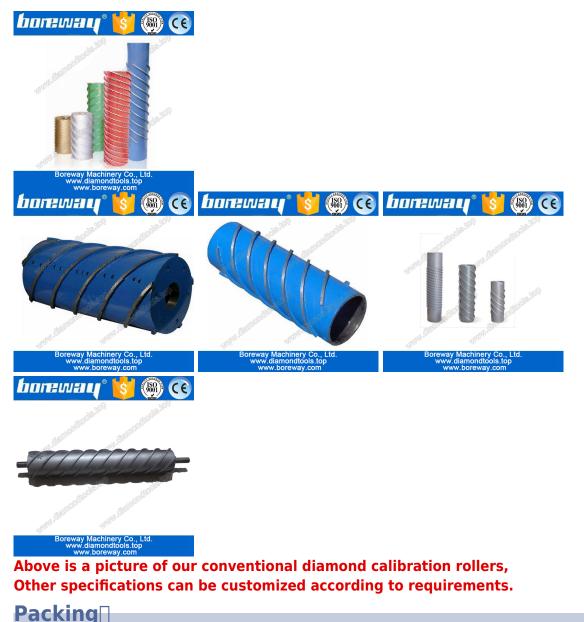

#### The following is the normal specification of diamond calibrating rollers:

The following shows only part of the product , other products can be customized according to your needs .

If you do not see the product you want , please contact us for more product images . மாசய்கடி° 😒 இ (டி மாசய்கடி° 😒 இ (டி மாசய்கடி° 😒 இ) (டி