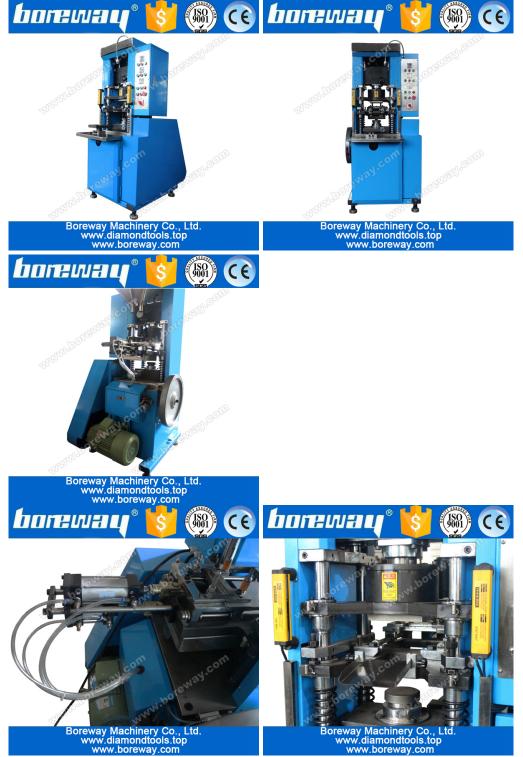

### Introduction:

This equipment is divided into two different models according to the different pressure (KH – 35T and KH 60T). On the basis of the commonly used mechanical cold press machines, We made too much improvement and adjustment. It can be used for pressing of large, medium and small saw blade segment, fan-shape segment, diameter of 14, 12, 10, 8, 6 mm drill bit segment and some special shape segment, etc,this machine can also press other powders such as ceramic powder, metal powder and so on.Now , in china , most of factories use this series of machines in the field of diamond tools.

#### Features:

1. The structure of four guide pillars, feeding the metal powder into the mould with high precision, installing cold press mould is conveniently and simply;

2. The screen is working together with the brake, greatly increasing safety factor for operator;

3. Strengthen wear parts optimization, maintenance rate is much lower than the past similar equipment, increasing service life of the machine;

4. Small and delicate LED work light;

5. Feeding the metal powder in the way of pneumatic, feeding more twice extraly in a short distance and more accurate;

6. This equipment has a pressure relief device, turning a hand wheel can relieve pressure easily when the machine is stuck;

7. It also can be used for press ceramic powder and metal powder etc.

#### Specification of fully automatic mechanical cold press machine:

Parameter Maximum working pressure 35000 Kg 60000KG 50\*70MM Maximum size of mould cavity 40\*70 MM L (220-250) \* W 130 \* H (20-30) MM L(220-250)\*W(130-150)\*H(20-40) MM Size of the mould 30 Kg The largest volume of hopper box 30 KG 0.5-20 MM Maximum height of metal powder 0.5-30 MM Weight accuracy of metal piece ±2% ±2% Quantity of metal piece per time 1 - 4 PCS 1-4 PCS Motor Power 2.2 KW 4 KW The rated voltage 380 V 380 V The rated current 6 A 10 A Work efficiency 25 Times/Min 21 Times/Min 80 MM Distance of upward 64 MM Device dimension L810 \* W1000 \* H1600 L850 \* W1150 \* H1800 Net weight 760 Kg 1000 KG