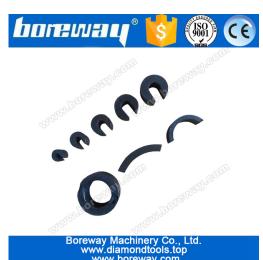

### Introduction:

This equipment is divided into two different models according to the different pressure (KH – 35T and KH 60T). On the basis of the commonly used mechanical cold press machines, We made too much improvement and adjustment. It can be used for pressing of large, medium and small saw blade segment, fan-shape segment, diameter of 14, 12, 10, 8, 6 mm drill bit segment and some special shape segment, etc,this machine can also press other powders such as ceramic powder, metal powder and so on.Now , in china , most of factories use this series of machines in the field of diamond tools.

The following shows only part of the product, other products can be customized according to your needs

If you do not find the product you want, please contact us for more product images.

Other specifications can be customized according to requirements.